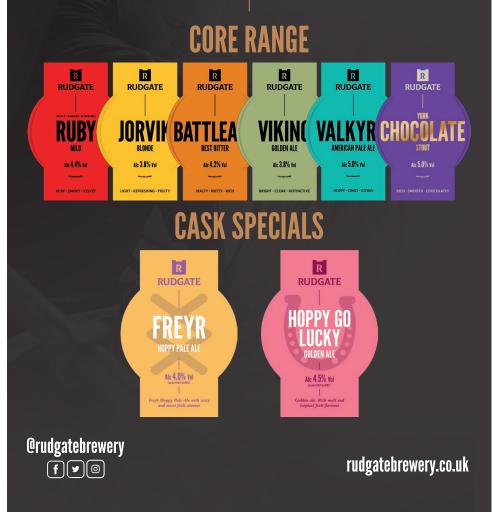

#### Tasting Notes

|           | Roosters Brewery                                                                                               | London Thunder                                                                                                                               | <u>4.2%</u> |  |  |  |  |  |
|-----------|----------------------------------------------------------------------------------------------------------------|----------------------------------------------------------------------------------------------------------------------------------------------|-------------|--|--|--|--|--|
|           | Roasted malt and chocolate fla                                                                                 | f beer first developed in Victorian Lor<br>avours are abound in London Thunder<br>using a blend of seven malts and Englis                    | r; a        |  |  |  |  |  |
|           | Roosters Brewery                                                                                               | Yankee                                                                                                                                       | 4.3%        |  |  |  |  |  |
| YANKEE    | citrus fruit aromas of the Cascade h                                                                           | I easy-drinking beer that showcases the floral<br>op, grown in the Yakima Valley in Washingtor<br>of soft Yorkshire water and Golden Promise | n State,    |  |  |  |  |  |
|           | Rudgate Brewery                                                                                                | Freyr                                                                                                                                        | 4.0%        |  |  |  |  |  |
| RUDGATE   | Fresh hoppy pale ale with zest                                                                                 | y and sweet fruit aromas.                                                                                                                    |             |  |  |  |  |  |
|           | Rudgate Brewery                                                                                                | Ruby Mild                                                                                                                                    | 4.4%        |  |  |  |  |  |
| RUDGATE   | Multi award winning, nutty, de                                                                                 | eply rich and satisfying.                                                                                                                    |             |  |  |  |  |  |
| WOLD TOP. | Wold Top Brewery                                                                                               | Anglers Reward                                                                                                                               | 4.0%        |  |  |  |  |  |
|           | A refreshing, lightly hopped pa<br>fresh herbs and lemon and a h                                               | ale ale. Easy drinking with notes of<br>int of pine.                                                                                         |             |  |  |  |  |  |
| WOLD TOP. | Wold Top Brewery                                                                                               | Wolds Way                                                                                                                                    | 4.0%        |  |  |  |  |  |
|           | A golden pale ale. Hopped wir<br>hopped with more Cascade to<br>aftertaste.                                    | th Goldings and Cascade and then dry<br>o give a fruity bitterness and lingering                                                             |             |  |  |  |  |  |
| WOLD TOP. | Wold Top Brewery                                                                                               | Benchmark                                                                                                                                    | 4.2%        |  |  |  |  |  |
|           | A highly hopped session IPA. Hop forward flavour with a balanced malt base gives a very drinkable session IPA. |                                                                                                                                              |             |  |  |  |  |  |
| WOLD TOP. | Wold Top Brewery                                                                                               | Scarborough Fair IPA (GF)                                                                                                                    | 6.0%        |  |  |  |  |  |
|           | A beautiful balance of lightly to give a lovely subtle flavour.                                                | pasted malts and zingy citrus hops                                                                                                           |             |  |  |  |  |  |