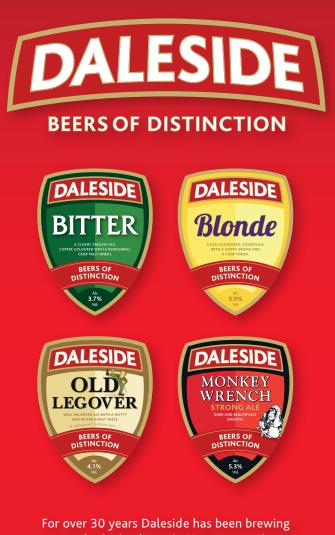

For over 30 years Daleside has been brewing award-winning beers in Harrogate, using traditional methods and the very best quality ingredients.

All of our beers share the special Daleside characteristics of distinctiveflavour with full mouth feel and a range of subtle, complex and developing tastes.

www.dalesidebrewery.com

Services at Ripon Cathedral

Every day of the year there are at least three services – morning prayer, a Eucharist and evening prayer. On the majority of days there are also sung services with the wonderful choir.