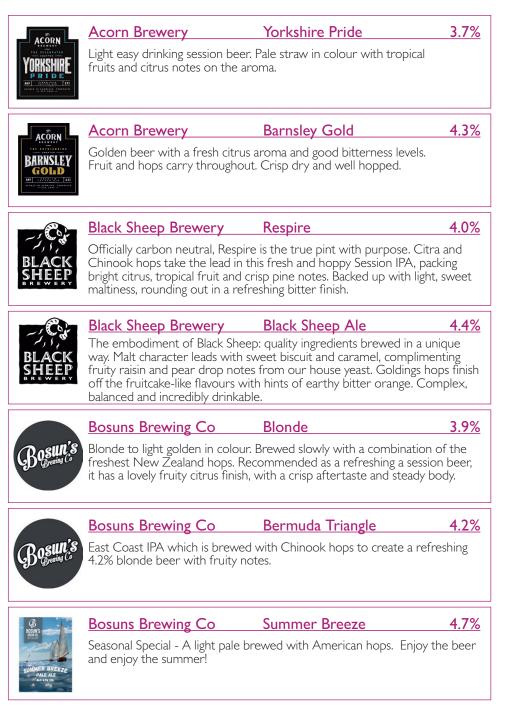

(3 tokens each)

**English Country Garden** Slingsby Blackberry Gin, Elderflower, Apple

**Summer Citrus Fizz** Slingsby Marmalade Gin, Fresh Grapefruit, Aromatic

**Rhubarb Blush** Slingsby Rhubarb Gin, Strawberry, Lemonade

#### MOCKTAILS (2 tokens each)

**Strawberry & Kiwi Lemonade** Strawberry, Kiwi, Lemonade, Fresh Lemon.

**Elderflower & Apple Hugo** Elderflower, Sparkling Apple, Fresh Lime, Mint.

#### GIN AND TONIC (2 tokens each)

**Any 25ml Slingsby Gin Flavour...** London Dry, Rhubarb. Marmalade, Gooseberry, Blackberry

**... and your choice of Britvic Tonic** Original or Slimline.

### THE RIPON INN IS PROUD TO SPONSOR THE 2024 CATHEDRAL BEER FESTIVAL

# LINLEY & SIMPSON

LINLEY & SIMPSON is proud to support **Ripon Cathedral** Summer Beer Festival 2024



#### Tasting Notes



#### Tasting Notes

| DALESIDE                        | Daleside Brewery                                                                                                                | Rascal                                                       | 4.2%                 |
|---------------------------------|---------------------------------------------------------------------------------------------------------------------------------|--------------------------------------------------------------|----------------------|
| BEERS OF DISTINCTION            | A crisp golden beer with an orang<br>celebrate Yorkshire Day, August 1s                                                         | e citrus aroma. Brewed to<br>st.                             |                      |
| DALESIDE